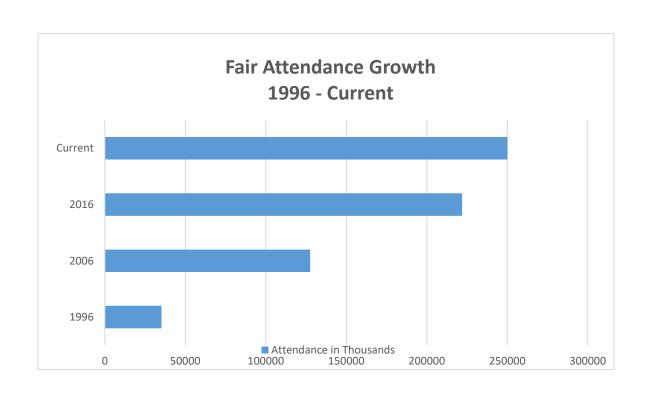

#### **Benefits:**

- \* A regional Fairgoer demographic reach
- \* Access to over 250,00+ Fairgoers
- \* James H. Drew Exposition voted "Safest in the Nation"
- \* **Opportunity to brand** a wide variety of fair assets
- \* Opportunity to increase **brand awareness**
- \* Opportunity to **gather consumer leads**
- \* One Month of **Radio**, **Print**, and **Media coverage**